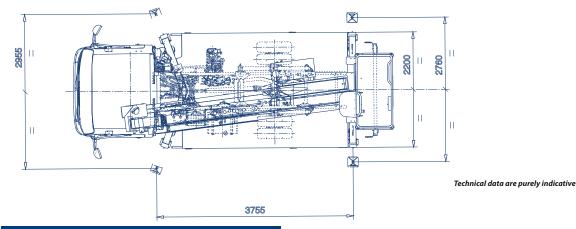

#### **TECHNICAL FEATURES**

| Max working height (m) | 17,8 m                                                  |
|------------------------|---------------------------------------------------------|
| Max outreach (m)       | 9,2 m                                                   |
| Max basket capacity    | 225 kg                                                  |
| Basket dimensions      | 1400x700xh1100 mm aluminium<br>[Fiberglass as optional] |
| Controls               | Hydraulic                                               |
| Turret rotation        | 400°                                                    |
| Basket rotation        | 90° left + 90° right                                    |
| Outriggers             | A Type                                                  |
| Machine length         | 6130 mm                                                 |
| Machine height         | 3150 mm                                                 |
| Machine width          | 2200 mm                                                 |