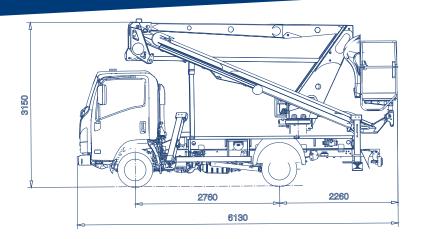

#### **TECHNICAL FEATURES**

| Max working height (m) | 17,8 m                                                  |
|------------------------|---------------------------------------------------------|
| Max outreach (m)       | 9,2 m                                                   |
| Max basket capacity    | 225 kg                                                  |
| Basket dimensions      | 1400x700xh1100 mm aluminium<br>[Fiberglass as optional] |
| Controls               | Hydraulic                                               |
| Turret rotation        | 400°                                                    |
| Basket rotation        | 90° left + 90° right                                    |
| Outriggers             | A Type                                                  |
| Machine length         | 6130 mm                                                 |
| Machine height         | 3150 mm                                                 |
| Machine width          | 2200 mm                                                 |