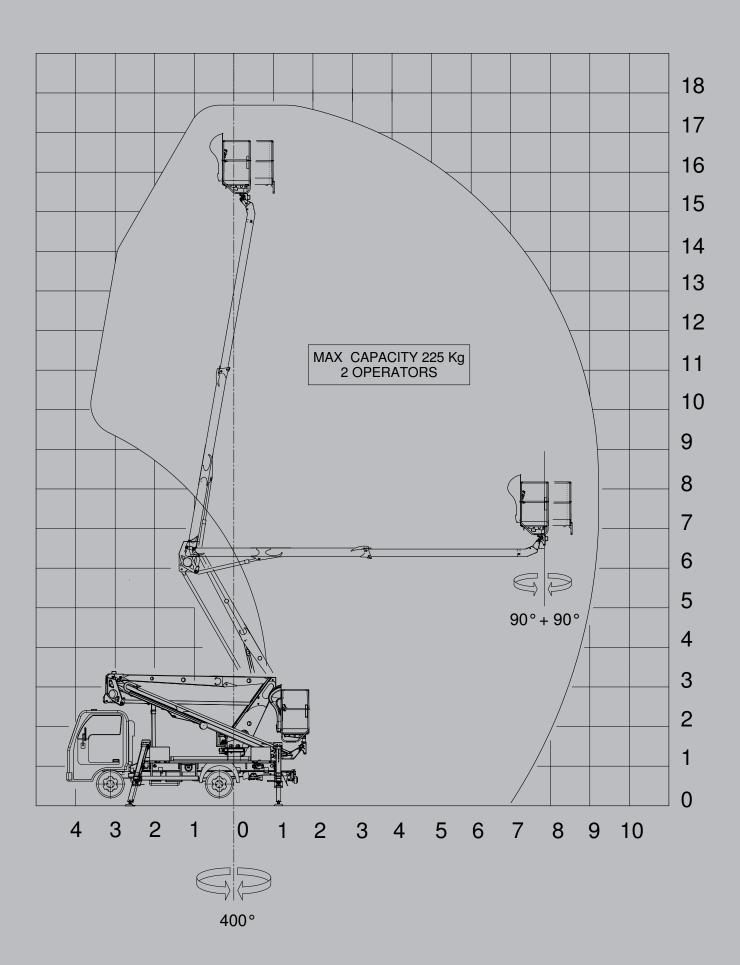

#### **TECHNICAL FEATURES**

| Max working height (m) | 17,8 m                                                  |
|------------------------|---------------------------------------------------------|
| Max outreach (m)       | 9,2 m                                                   |
| Max basket capacity    | 225 kg                                                  |
| Basket dimensions      | 1400x700xh1100 mm aluminium<br>[Fiberglass as optional] |
| Controls               | Hydraulic                                               |
| Turret rotation        | 400°                                                    |
| Basket rotation        | 90° left + 90° right                                    |
| Outriggers             | A Type                                                  |
| Machine length         | 6130 mm                                                 |
| Machine height         | 3150 mm                                                 |
| Machine width          | 2200 mm                                                 |