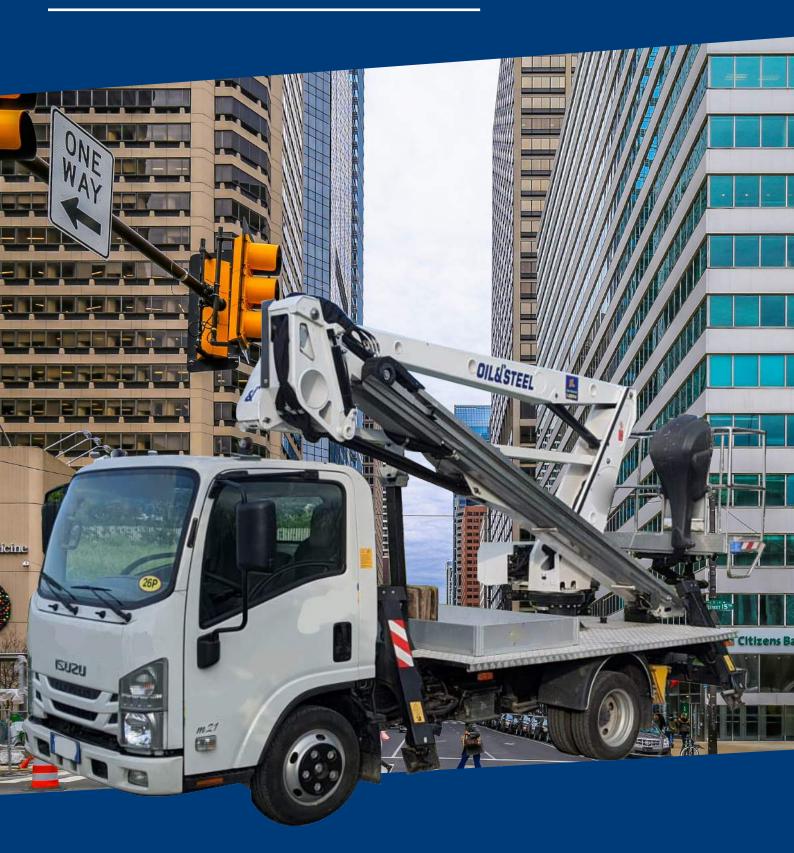

# Snake 189 ON ISUZU M21 GROUND BLUE H

## ISUZU M21 GROUND BLUE H

wheelbase 2760 mm 1900 cc engine - 123 HP EGR - DPD - LNT

- Adjustable steering wheel (tilt and height)
- Power windows
- Manual headlamp leveling system
- Reverse warning beeper
- Front and rear fog lamps
- Day-time running lights immobilizer
- Central Locking with remote control
- Sun visor (driver's seat)